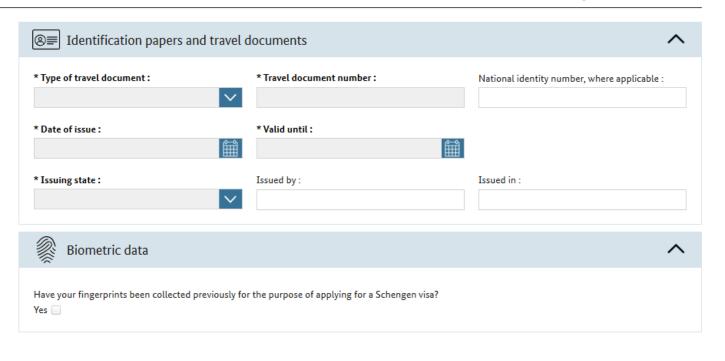

# Overview of form

2 Launch assistant

1 Personal details

2 Contact data

3 Documents

4 Travel data

5 Assumption of costs