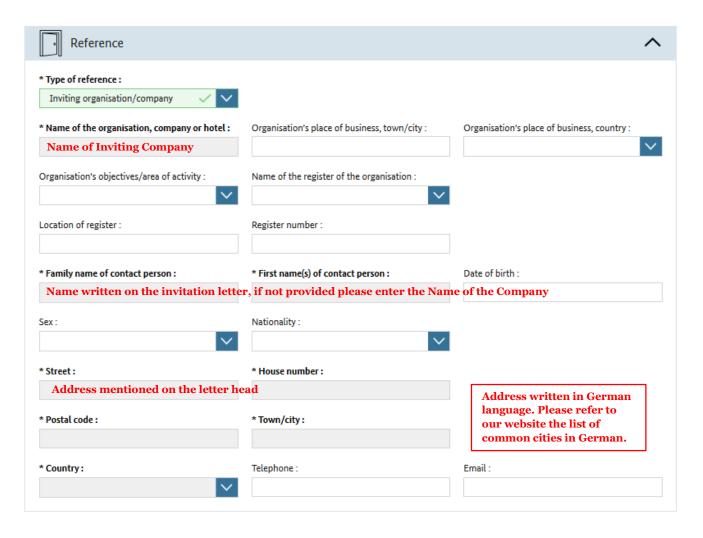

# BUSINESS VISA (CONFERENCE/MEETING/LANGUAGE COURSE/VISITING-EXHIBITING TRADE FAIR/ETC.)