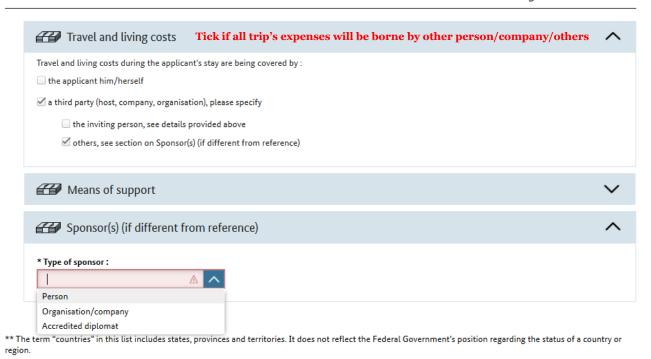

### **ASSUMPTION OF COSTS BY A THIRD PARTY**

Means of support

region.

5 Assumption of costs

# Travel and living costs Tick if all trip's expenses will be borne by the third party Travel and living costs during the applicant's stay are being covered by: the applicant him/herself a third party (host, company, organisation), please specify the inviting person, see details provided above others, see section on Sponsor(s) (if different from reference)

### ASSUMPTION OF COST BY A THIRD PARTY IF DIFFERENT FROM REFERENCE