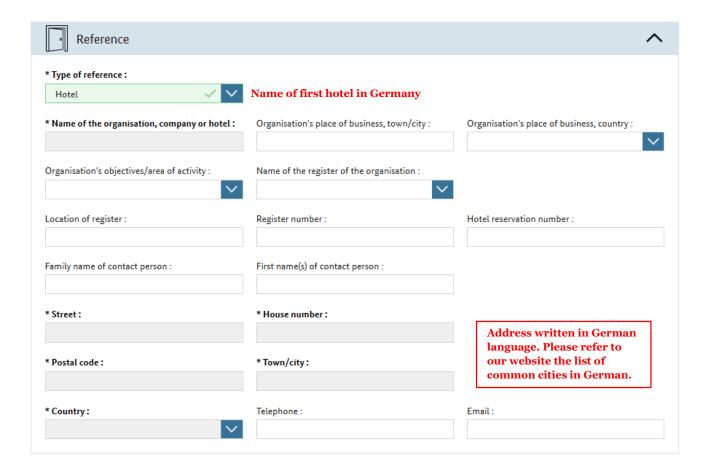

red should be as per the current passport.

# The details



# Overview of form

2 Launch assistant

1 Personal details

2 Contact data

3 Documents

4 Travel data

5 Assumption of costs







### 2 Contact data



| e write present address detail | ^                           |
|--------------------------------|-----------------------------|
| * House number :               | Other address information : |
| * Town/city:                   | * Country:                  |
| Email :                        |                             |
|                                | * Town/city:                |





4 Travel data En Launch assistant



# **VISITING FAMILY & FRIENDS VISA**



# BUSINESS VISA (CONFERENCE/MEETING/LANGUAGE COURSE/VISITING-EXHIBITING TRADE FAIR/ETC.)



# **TOURIST VISA**



# ASSUMPTION OF COSTS BY THE APPLICANT HIM/HERSELF

### 5 Assumption of costs



(=?) Launch assistant



<sup>\*\*</sup> The term "countries" in this list includes states, provinces and territories. It does not reflect the Federal Government's position regarding the status of a country or region.

### **ASSUMPTION OF COSTS BY A THIRD PARTY**

Means of support

region.

5 Assumption of costs

# Travel and living costs Tick if all trip's expenses will be borne by the third party Travel and living costs during the applicant's stay are being covered by: the applicant him/herself a third party (host, company, organisation), please specify the inviting person, see details provided above others, see section on Sponsor(s) (if different from reference)



### ASSUMPTION OF COST BY A THIRD PARTY