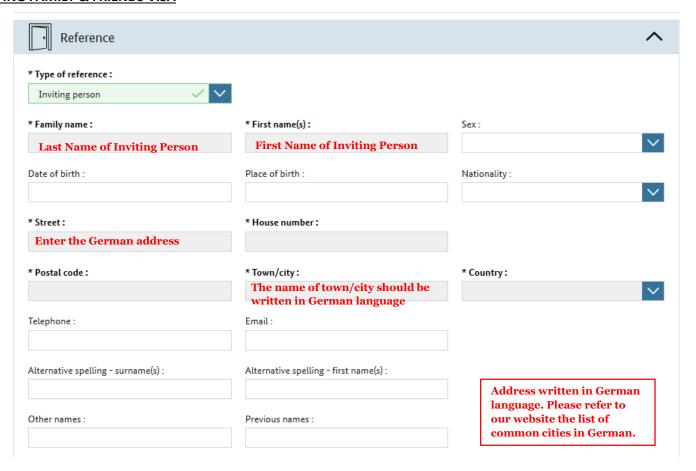

sa application Form and use the laserjet printer to take out the print.

Kindly note that all the information entered should be as per the current passport.

# The details



# Overview of form

2 Launch assistant

1 Personal details

2 Contact data

3 Documents

4 Travel data

5 Assumption of costs







### 2 Contact data



| e write present address detail | ^                           |
|--------------------------------|-----------------------------|
| * House number :               | Other address information : |
| * Town/city:                   | * Country:                  |
| Email :                        |                             |
|                                | * Town/city:                |





4 Travel data En Launch assistant



# **VISITING FAMILY & FRIENDS VISA**



# BUSINESS VISA (CONFERENCE/MEETING/LANGUAGE COURSE/VISITING-EXHIBITING TRADE FAIR/ETC.)



# **TOURIST VISA**



# ASSUMPTION OF COSTS BY THE APPLICANT HIM/HERSELF

### 5 Assumption of costs



(=?) Launch assistant



<sup>\*\*</sup> The term "countries" in this list includes states, provinces and territories. It does not reflect the Federal Government's position regarding the status of a country or region.

### **ASSUMPTION OF COSTS BY A THIRD PARTY**

Means of support

region.

5 Assumption of costs

# Travel and living costs Tick if all trip's expenses will be borne by the third party Travel and living costs during the applicant's stay are being covered by: the applicant him/herself a third party (host, company, organisation), please specify the inviting person, see details provided