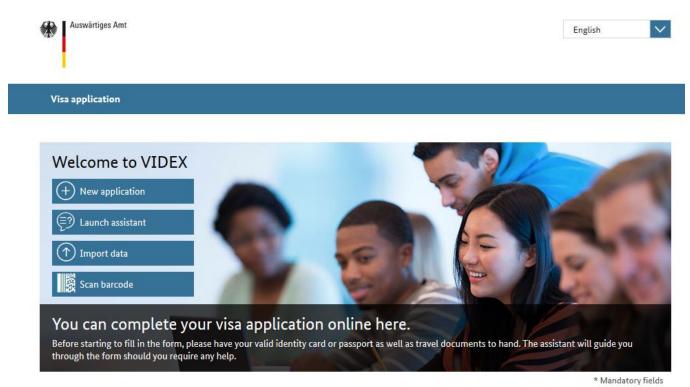

Dear All,

Welcome to VIDEX (https://videx.diplo.de/videx)

Please follow these instructions to fill your online visa application Form and use the laserjet printer to take out the print.

Kindly note that all the information entered should be as per the current passport.