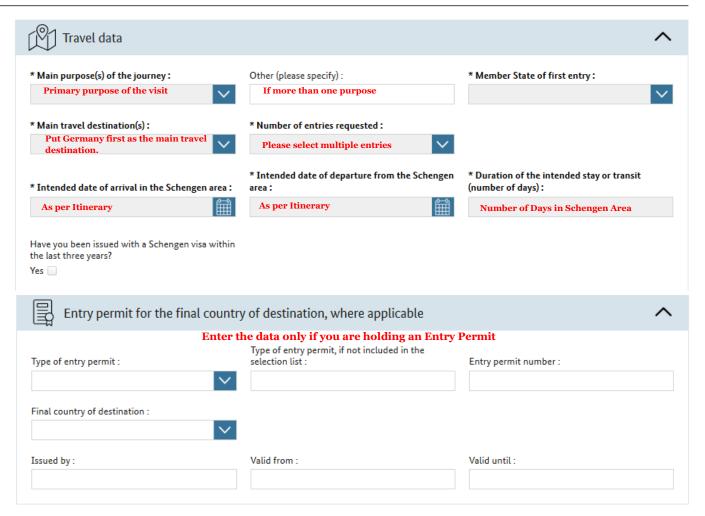

hese instructions to fill your online visa application Form and use the laserjet printer to take out the print.

Kindly note that all the information entered should be as per the current passport.

# The details



# Overview of form

2 Launch assistant

1 Personal details

2 Contact data

3 Documents

4 Travel data

5 Assumption of costs







### 2 Contact data



| e write present address detail | ^                           |
|--------------------------------|-----------------------------|
| * House number :               | Other address information : |
| * Town/city:                   | * Country:                  |
| Email :                        |                             |
|                                | * Town/city:                |





4 Travel data En Launch assistant



# **VISITING FAMILY & FRIENDS VISA**



# BUSINESS VISA (CONFERENCE/MEETING/LANGUAGE COURSE/VISITING-EXHIBITING TRADE FAIR/ETC.)



# **TOURIST VISA**



# ASSUMPTION OF COSTS BY THE APPLICANT HIM/HERSELF

### 5 Assumption of costs



(=?) Launch assistant



<sup>\*\*</sup> The term "countries" in this list includes states, provinces and territories. It does not reflect the Federal Government's position regarding the status of a country or region.

### **ASSUMPTION OF COSTS BY A THIRD PARTY**

Means of support

region.

5 Assumption of costs

# Travel and living costs Tick if all trip's expenses will be borne by the third party Travel and living costs during the applicant's stay are being covered by: the applicant him/herself a third party (host, company, organisation), please specify t