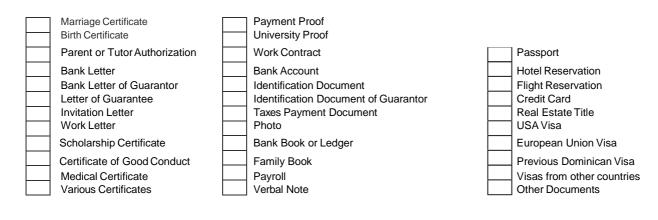

|                |                                                      |    |                                      |

#### 19. Has someone ever submitted a Visa petition in your name? Yes No

#### (in case of yes, specify who and the relation they have with you):

| 19.1 Name (Company or person) | 19.2 Relationship |  |
|-------------------------------|-------------------|--|
|                               |                   |  |
|                               |                   |  |

#### 20. Names of people who will be traveling with you

| 20.1 Names | 20.2 Relationship |
|------------|-------------------|
|            |                   |
|            |                   |



## Indicate documents that accompany this application: