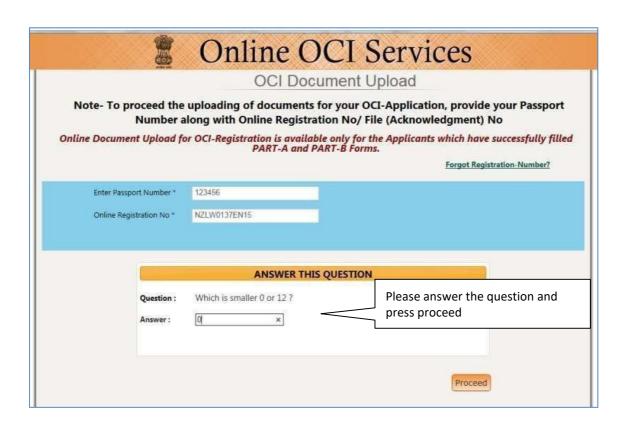

It is mandatory to upload all the requisite documents on the Govt. Portal. Failure to comply with this requirement will make your application ineligible. VFS India Consular application Centre will then return your application unprocessed.