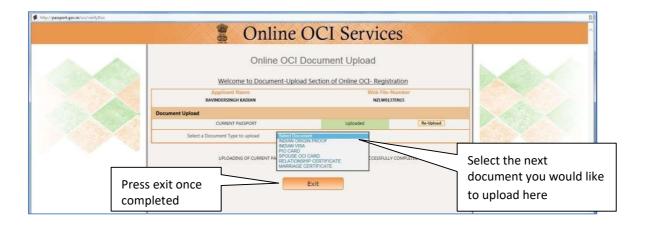

It is mandatory to upload all the requisite documents on the Govt. Portal. Failure to comply with this requirement will make your application ineligible. VFS India Consular application Centre will then return your application unprocessed.

| Categories       | For Adults [age18 and above]                         | For Minors/ Newborn                                                                           | For applicants applying on basis of Spouse |
|------------------|------------------------------------------------------|-----------------------------------------------------------------------------------------------|--------------------------------------------|
| Current Passport | Current passport copy and<br>Citizenship Certificate | Current passport copy and<br>Birth Certificate<br>Copies of Valid US Visas<br>of both parents | Current passport copy                      |

| Indian Origin<br>Proof      | Cancelled Indian passport (first and last page) with stamp showing 'Cancelled on acquiring foreign citizenship' as one file. In case, there is no Indian origin proof, Nativity Certificate can be uploaded here. | Copy of cancelled Indian passport and renunciation certificate [If applicable]  If applicant born outside India and never had any Indian passport, upload first and last page of both parent's surrendered Indian passports showing the | Spouse's surrendered Indian passport (first and last page) showing the 'Cancelled on acquiring foreign citizenship' stamp. |
|-----------------------------|-------------------------------------------------------------------------------------------------------------------------------------------------------------------------------------------------------------------|-----------------------------------------------------------------------------------------------------------------------------------------------------------------------------------------------------------------------------------------|----------------------------------------------------------------------------------------------------------------------------|
|                             | For applicants that do not have or never obtained an Indian passport, they can upload their 'Nativity Certificate' or 'OCI or PIO card of their parent as proof of Indian origin                                  | 'Cancelled on acquiring<br>foreign citizenship' stamp.                                                                                                                                                                                  |                                                                                                                            |
| Indian Visa                 | Previous Indian Visa copy [If available]                                                                                                                                                                          | Previous Indian Visa copy<br>[If available]                                                                                                                                                                                             | Previous Indian Visa copy [If available]                                                                                   |
| PIO Card                    | If already a PIO card<br>holder than copy of PIO<br>card                                                                                                                                                          | If already a PIO card holder<br>than copy of PIO card                                                                                                                                                                                   | If already a PIO card holder than copy of PIO card                                                                         |
| Spouse OCI<br>Card          | Upload spouse's OCI card first and last page as one file                                                                                                                                                          |                                                                                                                                                                                                                                         | Copy of Spouse OCI card if applicable                                                                                      |
| Relationship<br>Certificate | Birth Certificate if applying through parents                                                                                                                                                                     | Copy of parents Indian passport or OCI card OR Statement of live birth Certificate reflecting both parent's names Notarized Parental Authorization Form for OCI for Minor                                                               | Copy of Birth Certificate +<br>Apostilled Marriage Certificate                                                             |
| Marriage<br>Certificate     | Marriage Certificate or<br>Divorce or Death Certificates<br>can be uploaded here, if<br>applicable                                                                                                                | Copy of parents' Marriage<br>Certificate<br>Joint Notarized affidavit if<br>applicable                                                                                                                                                  | Marriage Certificate attested by the concerned Govt.                                                                       |