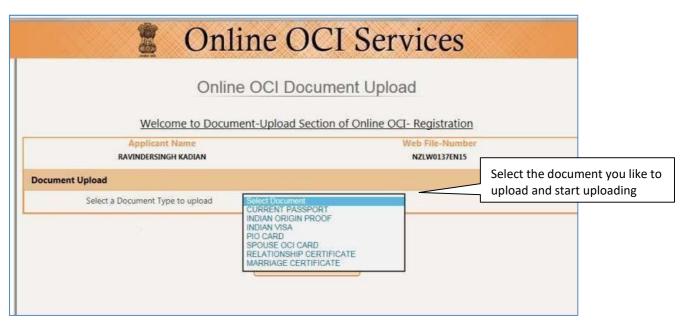

It is mandatory to upload all the requisite documents on the Govt. Portal. Failure to comply with this requirement will make your application ineligible. VFS India Consular application Centre will then return your application unprocessed.

| Categories       | For Adults [age18 and above]                         | For Minors/ Newborn                                                                           | For applicants applying on basis of Spouse |
|------------------|------------------------------------------------------|-----------------------------------------------------------------------------------------------|--------------------------------------------|
| Current Passport | Current passport copy and<br>Citizenship Certificate | Current passport copy and<br>Birth Certificate<br>Copies of Valid US Visas<br>of both parents | Current passport copy                      |

| Indian Origin<br>Proof      | Cancelled Indian passport (first and last page) with stamp showing 'Cancelled on acquiring foreign citizenship' as one file. In case, there is no Indian origin proof, Nativity Certificate can be uploaded here. | Copy of cancelled Indian passport and renunciation certificate [If applicable]  If applicant born outside India and never had any Indian passport, upload first and last page of both parent's surrendered Indian passports showing the | Spouse's surrendered Indian passport (first and last page) showing the 'Cancelled on acquiring foreign citizenship' stamp. |
|-----------------------------|-------------------------------------------------------------------------------------------------------------------------------------------------------------------------------------------------------------------|-----------------------------------------------------------------------------------------------------------------------------------------------------------------------------------------------------------------------------------------|----------------------------------------------------------------------------------------------------------------------------|
|                             | For applicants that do not have or never obtained an Indian passport, they can upload their 'Nativity Certificate' or 'OCI or PIO card of their parent as proof of Indian origin                                  | 'Cancelled on acquiring<br>foreign citizenship' stamp.                                                                                                                                                                                  |                                                                                                                            |
| Indian Visa                 | Previous Indian Visa copy [If available]                                                                                                                                                                          | Previous Indian Visa copy<br>[If available]                                                                                                                                                                                             | Previous Indian Visa copy [If available]                                                                                   |
| PIO Card                    | If already a PIO card<br>holder than copy of PIO<br>card                                                                                                                                                          | If already a PIO card holder<br>than copy of PIO card                                                                                                                                                                                   | If already a PIO card holder than copy of PIO card                                                                         |
| Spouse OCI<br>Card          | Upload spouse's OCI card first and last page as one file                                                                                                                                                          |                                                                                                                                                                                                                                         | Copy of Spouse OCI card if applicable                                                                                      |
| Relationship<br>Certificate | Birth Certificate if applying through parents                                                                                                                                                                     | Copy of parents Indian passport or OCI card OR Statement of live birth Certificate reflecting both parent's names Notarized Parental Authorization Form for OCI for Minor                                                               | Copy of Birth Certificate +<br>Apostilled Marriage Certificate                                                             |
| Marriage<br>Certificate     | Marriage Certificate or<br>Divorce or Death Certificates<br>can be uploaded here, if<br>applicable                                                                                                                | Copy of parents' Marriage<br>Certificate<br>Joint Notarized affidavit if<br>applicable                                                                                                                                                  | Marriage Certificate attested by the concerned Govt.                                                                       |