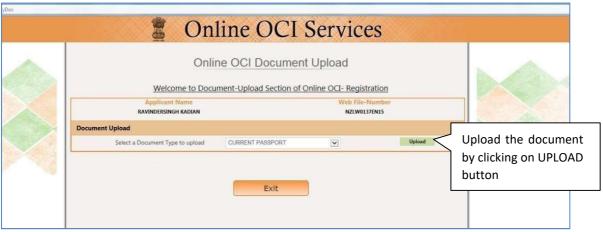

It is mandatory to upload all the requisite documents on the Govt. Portal. Failure to comply with this requirement will make your application ineligible. VFS India Consular application Centre will then return your application unprocessed.