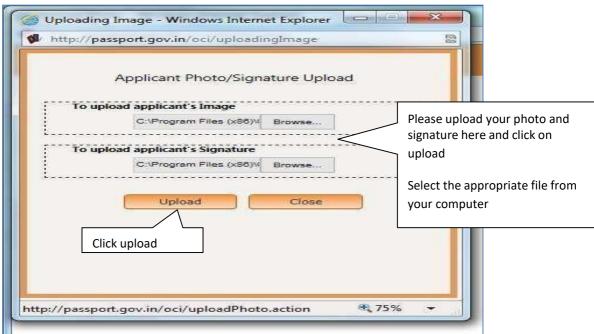

## ⚠ Kindly be ready with Scanned copy of the following items before starting the registration process.

| Applicant's Photo                                                     | The height and width of the Applicant Photo must be equal.                                                                                                                                                                                         |  |  |
|-----------------------------------------------------------------------|----------------------------------------------------------------------------------------------------------------------------------------------------------------------------------------------------------------------------------------------------|--|--|
| The images must be in <b>jpeg or jpg format</b> , with max size 500kb | The <b>minimum</b> dimensions are 200 pixels (width) x 200 pixels (height) The <b>maximum</b> dimensions are 1500 pixels (width) x 1500 pixels (height). The minimu dimensions are 200 pixels (width) x 67 pixels (height). The maximum dimensions |  |  |
|                                                                       | are 1500 pixels (width) x 500 pixels (height).                                                                                                                                                                                                     |  |  |
| Applicant's Signature                                                 | The height and width of the Signature Photo must have aspect ratio 3:1 The                                                                                                                                                                         |  |  |
| The images must be in <b>jpeg or jpg format</b> , with max size 500kb | minimum dimensions are 200 pixels (width) x 200 pixels (height) The maximum dimensions are 1500 pixels (width) x 1500 pixels (height). The height and width of                                                                                     |  |  |
|                                                                       | the Signature Photo must have aspect ratio 1:3. The minimum dimensions are 200 pixels (width) x 67 pixels (height). The maximum dimensions are 1500 pixels (v x 500 pixels (height).  "Paint" software can be used to resize the photos            |  |  |
| Documents                                                             | Max file size allowed for a document file is 1000 kb                                                                                                                                                                                               |  |  |
| Document-Upload Section of Online OCI-<br>Registration                | Please scan the documents in a single file for each category as mentioned below for uploading.                                                                                                                                                     |  |  |
|                                                                       | The document file should be in <b>PDF format</b>                                                                                                                                                                                                   |  |  |
|                                                                       | An A-4 size page document <b>Colour scanned</b> at <b>100 DPI</b> (Dots per inch resolution) will generate of file of between 200-250 kb.                                                                                                          |  |  |