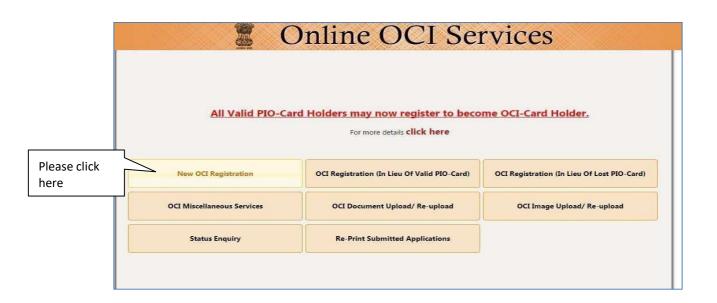

## Step by Step Instructions & checklist for applying Fresh OCI

## Please go to following link to start the application:

https://ociservices.gov.in/

submit to go to next page