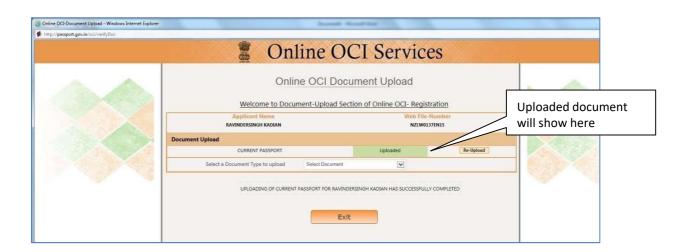

It is mandatory to upload all the requisite documents on the Govt. Portal. Failure to comply with this requirement will make your application ineligible. VFS India Consular application Centre will then return your application unprocessed.