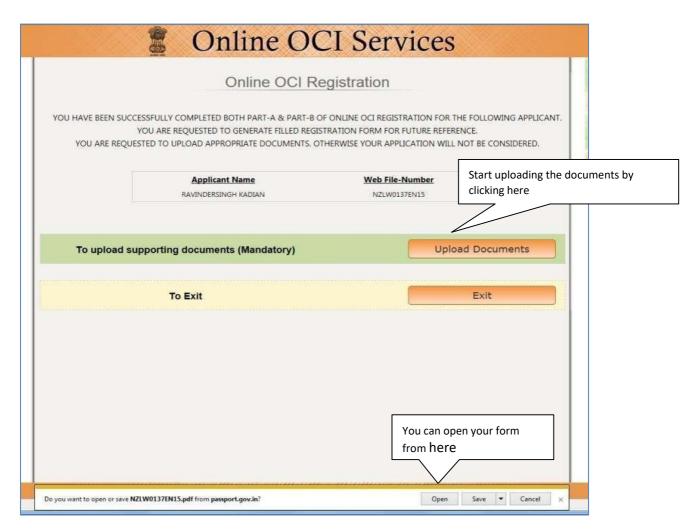

It is mandatory to upload all the requisite documents on the Govt. Portal. Failure to comply with this requirement will make your application ineligible. VFS India Consular application Centre will then return your application unprocessed.