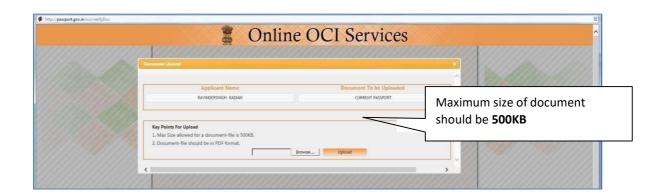

## ⚠ Kindly be ready with Scanned copy of the following items before starting the registration process.

| Applicant's Photo                                                     | The height and width of the Applicant Photo must be equal.                                                                                                                                                                                         |  |  |
|-----------------------------------------------------------------------|----------------------------------------------------------------------------------------------------------------------------------------------------------------------------------------------------------------------------------------------------|--|--|
| The images must be in <b>jpeg or jpg format</b> , with max size 500kb | The <b>minimum</b> dimensions are 200 pixels (width) x 200 pixels (height) The <b>maximum</b> dimensions are 1500 pixels (width) x 1500 pixels (height). The minimu dimensions are 200 pixels (width) x 67 pixels (height). The maximum dimensions |  |  |
|                                                                       | are 1500 pixels (width) x 500 pixels (height).                                                                                                                                                                                                     |  |  |
| Applicant's Signature                                                 | The height and width of the Signature Photo must have aspect ratio 3:1 The                                                                                                                                                                         |  |  |
| The images must be in <b>jpeg or jpg format</b> , with max size 500kb | minimum dimensions are 200 pixels (width) x 200 pixels (height) The maximum dimensions are 1500 pixels (width) x 1500 pixels (height). The height and width of                                                                                     |  |  |
|                                                                       | the Signature Photo must have aspect ratio 1:3. The minimum dimensions are 200 pixels (width) x 67 pixels (height). The maximum dimensions are 1500 pixels (v x 500 pixels (height).  "Paint" software can be used to resize the photos            |  |  |
| Documents                                                             | Max file size allowed for a document file is 1000 kb                                                                                                                                                                                               |  |  |
| Document-Upload Section of Online OCI-<br>Registration                | Please scan the documents in a single file for each category as mentioned below for uploading.                                                                                                                                                     |  |  |
|                                                                       | The document file should be in <b>PDF format</b>                                                                                                                                                                                                   |  |  |
|                                                                       | An A-4 size page document <b>Colour scanned</b> at <b>100 DPI</b> (Dots per inch resolution) will generate of file of between 200-250 kb.                                                                                                          |  |  |

It is mandatory to upload all the requisite documents on the Govt. Portal. Failure to comply with this requirement will make your application ineligible. VFS India Consular application Centre will then return your application unprocessed.