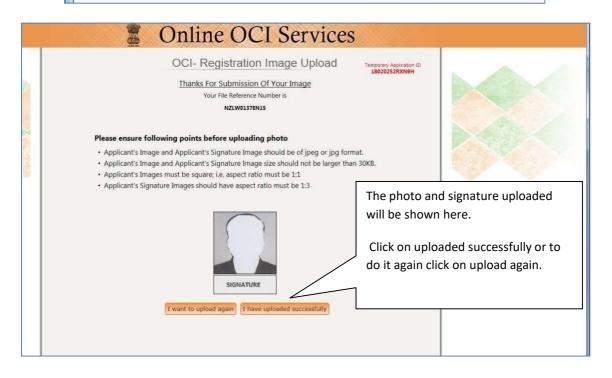

## ⚠ Kindly be ready with Scanned copy of the following items before starting the registration process.

| Applicant's Photo                                                     | The height and width of the Applicant Photo must be equal.                                                                                                                                                                                         |  |  |
|-----------------------------------------------------------------------|----------------------------------------------------------------------------------------------------------------------------------------------------------------------------------------------------------------------------------------------------|--|--|
| The images must be in <b>jpeg or jpg format</b> , with max size 500kb | The <b>minimum</b> dimensions are 200 pixels (width) x 200 pixels (height) The <b>maximum</b> dimensions are 1500 pixels (width) x 1500 pixels (height). The minimu dimensions are 200 pixels (width) x 67 pixels (height). The maximum dimensions |  |  |
|                                                                       | are 1500 pixels (width) x 500 pixels (height).                                                                                                                                                                                                     |  |  |
| Applicant's Signature                                                 | The height and width of the Signature Photo must have aspect ratio 3:1 The                                                                                                                                                                         |  |  |
| The images must be in <b>jpeg or jpg format</b> , with max size 500kb | minimum dimensions are 200 pixels (width) x 200 pixels (height) The maximum dimensions are 1500 pixels (width) x 1500 pixels (height). The height and width of                                                                                     |  |  |
|                                                                       | the Signature Photo must have aspect ratio 1:3. The minimum dimensions are 200 pixels (width) x 67 pixels (height). The maximum dimensions are 1500 pixels (v x 500 pixels (height).  "Paint" software can be used to resize the photos            |  |  |
| Documents                                                             | Max file size allowed for a document file is 1000 kb                                                                                                                                                                                               |  |  |
| Document-Upload Section of Online OCI-<br>Registration                | Please scan the documents in a single file for each category as mentioned below for uploading.                                                                                                                                                     |  |  |
|                                                                       | The document file should be in <b>PDF format</b>                                                                                                                                                                                                   |  |  |
|                                                                       | An A-4 size page document <b>Colour scanned</b> at <b>100 DPI</b> (Dots per inch resolution) will generate of file of between 200-250 kb.                                                                                                          |  |  |