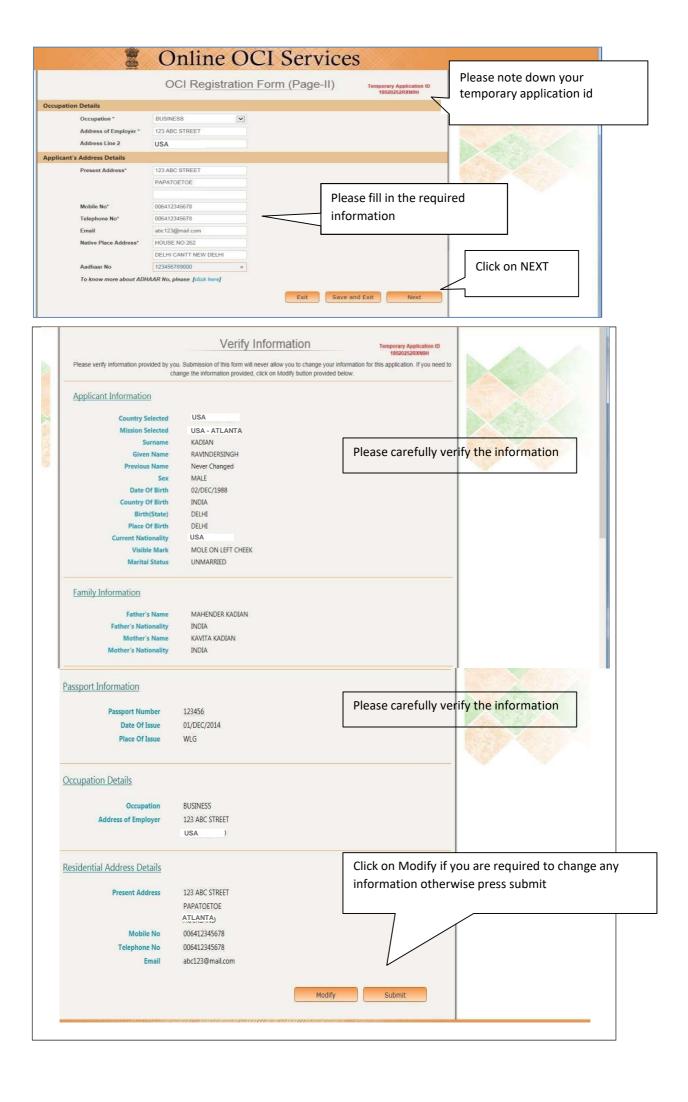

## Step by Step Instructions & checklist for applying Fresh OCI

## The completion of the application may take up to 30 minutes $\mathfrak{Q}$