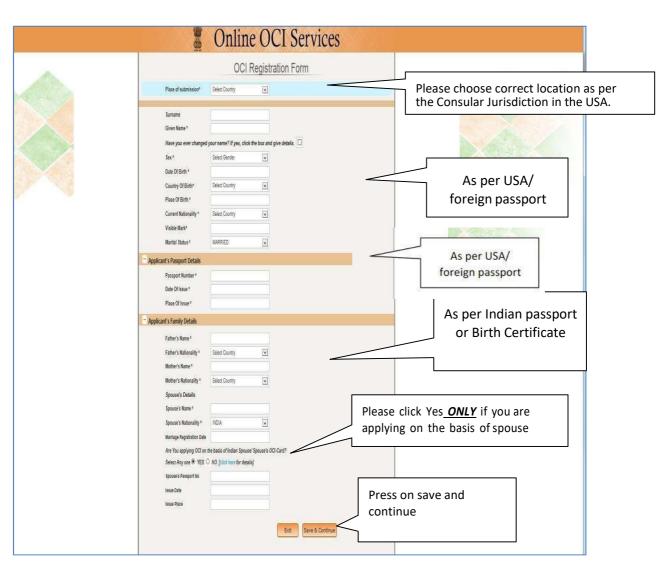

## Step by Step Instructions & checklist for applying Fresh OCI

## The completion of the application may take up to 30 minutes $\mathfrak{Q}$