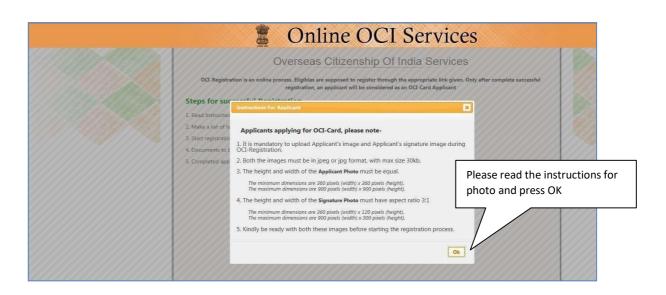

## ⚠ Kindly be ready with Scanned copy of the following items before starting the registration process.

| Applicant's Photo                                                     | The height and width of the Applicant Photo must be equal.                                                                                                                                                                                         |  |  |
|-----------------------------------------------------------------------|----------------------------------------------------------------------------------------------------------------------------------------------------------------------------------------------------------------------------------------------------|--|--|
| The images must be in <b>jpeg or jpg format</b> , with max size 500kb | The <b>minimum</b> dimensions are 200 pixels (width) x 200 pixels (height) The <b>maximum</b> dimensions are 1500 pixels (width) x 1500 pixels (height). The minimu dimensions are 200 pixels (width) x 67 pixels (height). The maximum dimensions |  |  |
|                                                                       | are 1500 pixels (width) x 500 pixels (height).                                                                                                                                                                                                     |  |  |
| Applicant's Signature                                                 | The height and width of the Signature Photo must have aspect ratio 3:1 The                                                                                                                                                                         |  |  |
| The images must be in <b>jpeg or jpg format</b> , with max size 500kb | minimum dimensions are 200 pixels (width) x 200 pixels (height) The maximum dimensions are 1500 pixels (width) x 1500 pixels (height). The height and width of                                                                                     |  |  |
|                                                                       | the Signature Photo must have aspect ratio 1:3. The minimum dimensions are 200 pixels (width) x 67 pixels (height). The maximum dimensions are 1500 pixels (v x 500 pixels (height).  "Paint" software can be used to resize the photos            |  |  |
| Documents                                                             | Max file size allowed for a document file is 1000 kb                                                                                                                                                                                               |  |  |
| Document-Upload Section of Online OCI-<br>Registration                | Please scan the documents in a single file for each category as mentioned below for uploading.                                                                                                                                                     |  |  |
|                                                                       | The document file should be in <b>PDF format</b>                                                                                                                                                                                                   |  |  |
|                                                                       | An A-4 size page document <b>Colour scanned</b> at <b>100 DPI</b> (Dots per inch resolution) will generate of file of between 200-250 kb.                                                                                                          |  |  |