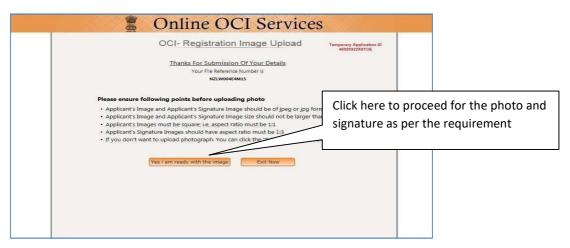

## ⚠ Kindly be ready with Scanned copy of the following items before starting the registration process.

| Applicant's Photo                                                     | The height and width of the Applicant Photo must be equal.                                                                                                                                                                                         |  |  |
|-----------------------------------------------------------------------|----------------------------------------------------------------------------------------------------------------------------------------------------------------------------------------------------------------------------------------------------|--|--|
| The images must be in <b>jpeg or jpg format</b> , with max size 500kb | The <b>minimum</b> dimensions are 200 pixels (width) x 200 pixels (height) The <b>maximum</b> dimensions are 1500 pixels (width) x 1500 pixels (height). The minimu dimensions are 200 pixels (width) x 67 pixels (height). The maximum dimensions |  |  |
|                                                                       | are 1500 pixels (width) x 500 pixels (height).                                                                                                                                                                                                     |  |  |
| Applicant's Signature                                                 | The height and width of the Signature Photo must have aspect ratio 3:1 The                                                                                                                                                                         |  |  |
| The images must be in <b>jpeg or jpg format</b> , with max size 500kb | minimum dimensions are 200 pixels (width) x 200 pixels (height) The maximum dimensions are 1500 pixels (width) x 1500 pixels (height). The height and width of                                                                                     |  |  |
|                                                                       | the Signature Photo must have aspect ratio 1:3. The minimum dimensions are 200 pixels (width) x 67 pixels (height). The maximum dimensions are 1500 pixels (v x 500 pixels (height).  "Paint" software can be used to resize the photos            |  |  |
| Documents                                                             | Max file size allowed for a document file is 1000 kb                                                                                                                                                                                               |  |  |
| Document-Upload Section of Online OCI-<br>Registration                | Please scan the documents in a single file for each category as mentioned below for uploading.                                                                                                                                                     |  |  |
|                                                                       | The document file should be in <b>PDF format</b>                                                                                                                                                                                                   |  |  |
|                                                                       | An A-4 size page document <b>Colour scanned</b> at <b>100 DPI</b> (Dots per inch resolution) will generate of file of between 200-250 kb.                                                                                                          |  |  |