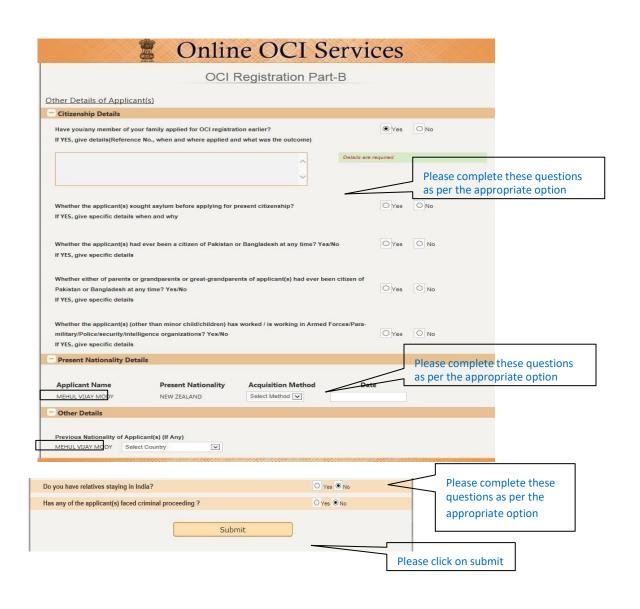

|                                       |            |
|                  |                        |                                 |                                       |            |
| # FILLUP ANY O   | NE OF THE FOLLOWING    | TWO FIELDS AS RECORDED IN THE O | CI REGISTRATION CERTIFICATE / U-VISA  |            |
| Da               | ite Of Birth *         |                                 |                                       |            |
| Мо               | other's Name *         |                                 |                                       |            |
|                  |                        |                                 |                                       |            |

Enter the details as per the **OCI** card in all these sections.