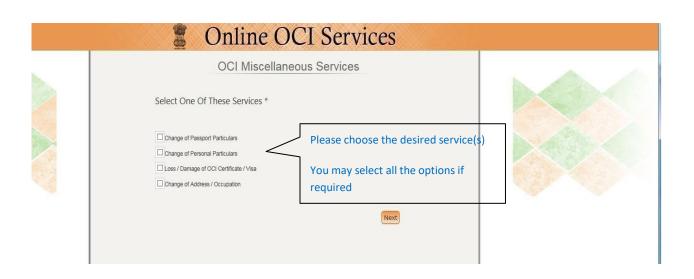

## Reissue / Transfer of OCI

The Reissue/ Transfer of OCI is **MANDATORY** in the following cases:

- In case of change of personal particulars viz. nationality etc.,
- In case of loss/damage of OCI Card/U-visa.
- In case of Name change after marriage or name change on New Passport
- New OCI Re-issuance Guidelines Update 2022. Please visit "https://indianembassyusa.gov.in/pages/NjI, for more info