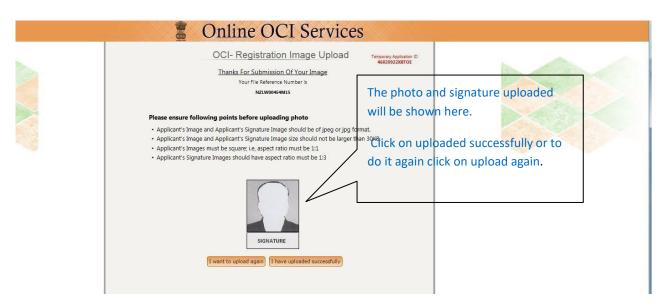

## **Step by Step Instructions**

The completion of the application may take up to 20 minutes Kindly be ready with Scanned copy of the following items before starting the registration process.

| Applicant's Photo                                                     | The height and width of the Applicant Photo must be equal.                                                                                                                                                                                                                                                                                               |  |
|-----------------------------------------------------------------------|----------------------------------------------------------------------------------------------------------------------------------------------------------------------------------------------------------------------------------------------------------------------------------------------------------------------------------------------------------|--|
| The images must be in <b>jpeg or jpg format</b> , with max size 500kb | The <b>minimum</b> dimensions are 200 pixels (width) x 200 pixels (height) The <b>maximum</b> dimensions are 1500 pixels (width) x 1500 pixels (height). The minimum                                                                                                                                                                                     |  |
|                                                                       | dimensions are 200 pixels (width) x 67 pixels (height). The maximum dimensions                                                                                                                                                                                                                                                                           |  |
|                                                                       | are 1500 pixels (width) x 500 pixels (height).                                                                                                                                                                                                                                                                                                           |  |
| Applicant's Signature                                                 | The height and width of the Signature Photo must have aspect ratio 3:1 The                                                                                                                                                                                                                                                                               |  |
| The images must be in <b>jpeg or jpg format</b> , with max size 500kb | minimum dimensions are 200 pixels (width) x 200 pixels (height) The maximum dimensions are 1500 pixels (width) x 1500 pixels (height). The height and width of the Signature Photo must have aspect ratio 1:3. The minimum dimensions are 200 pixels (width) x 67 pixels (height). The maximum dimensions are 1500 pixels (width) x 500 pixels (height). |  |
| Documents                                                             | Max file size allowed for a document file is 1000 <b>kb</b>                                                                                                                                                                                                                                                                                              |  |
| Document-Upload Section of Online OCI-<br>Registration                | Please scan the documents in a single file for each category as mentioned below for uploading.                                                                                                                                                                                                                                                           |  |
|                                                                       | The nent file should be in <b>PDF format</b> An A-4 size page document <b>Colour scanned</b> at <b>100 DPI</b> (Dots per inch resolution) will generate of file of between 200-250 kb.                                                                                                                                                                   |  |