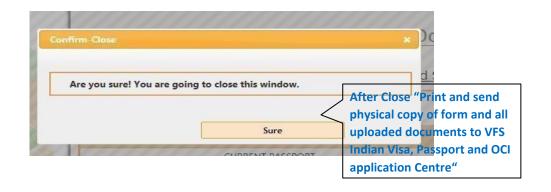

|            |
|                  |                        |                                 |                                       |            |
| # FILLUP ANY O   | NE OF THE FOLLOWING    | TWO FIELDS AS RECORDED IN THE O | CI REGISTRATION CERTIFICATE / U-VISA  |            |
| Da               | ite Of Birth *         |                                 |                                       |            |
| Мо               | other's Name *         |                                 |                                       |            |
|                  |                        |                                 |                                       |            |

Enter the details as per the **OCI** card in all these sections.