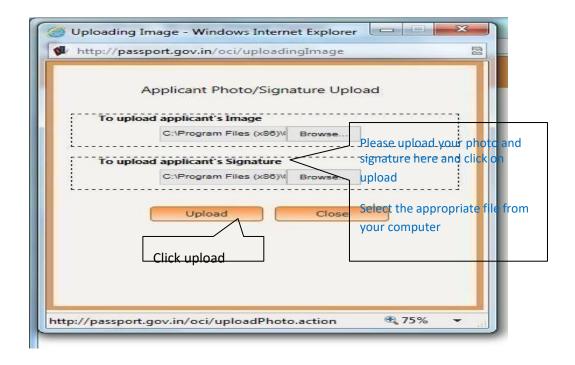

## **Step by Step Instructions**

The completion of the application may take up to 20 minutes Kindly be ready with Scanned copy of the following items before starting the registration process.

| Applicant's Photo                                                     | The height and width of the Applicant Photo must be equal.                                                                                                                                                                                                                                                                                               |  |
|-----------------------------------------------------------------------|----------------------------------------------------------------------------------------------------------------------------------------------------------------------------------------------------------------------------------------------------------------------------------------------------------------------------------------------------------|--|
| The images must be in <b>jpeg or jpg format</b> , with max size 500kb | The <b>minimum</b> dimensions are 200 pixels (width) x 200 pixels (height) The <b>maximum</b> dimensions are 1500 pixels (width) x 1500 pixels (height). The minimum                                                                                                                                                                                     |  |
|                                                                       | dimensions are 200 pixels (width) x 67 pixels (height). The maximum dimensions                                                                                                                                                                                                                                                                           |  |
|                                                                       | are 1500 pixels (width) x 500 pixels (height).                                                                                                                                                                                                                                                                                                           |  |
| Applicant's Signature                                                 | The height and width of the Signature Photo must have aspect ratio 3:1 The                                                                                                                                                                                                                                                                               |  |
| The images must be in <b>jpeg or jpg format</b> , with max size 500kb | minimum dimensions are 200 pixels (width) x 200 pixels (height) The maximum dimensions are 1500 pixels (width) x 1500 pixels (height). The height and width of the Signature Photo must have aspect ratio 1:3. The minimum dimensions are 200 pixels (width) x 67 pixels (height). The maximum dimensions are 1500 pixels (width) x 500 pixels (height). |  |
| Documents                                                             | Max file size allowed for a document file is 1000 <b>kb</b>                                                                                                                                                                                                                                                                                              |  |
| Document-Upload Section of Online OCI-<br>Registration                | Please scan the documents in a single file for each category as mentioned below for uploading.                                                                                                                                                                                                                                                           |  |
|                                                                       | The nent file should be in <b>PDF format</b> An A-4 size page document <b>Colour scanned</b> at <b>100 DPI</b> (Dots per inch resolution) will generate of file of between 200-250 kb.                                                                                                                                                                   |  |