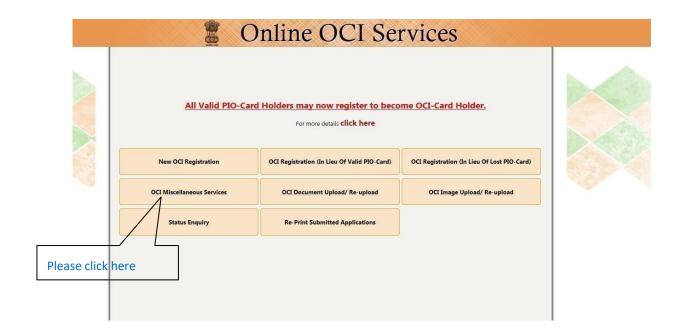

## Please go to following link to start the application: <a href="https://ociservices.gov.in/">https://ociservices.gov.in/</a>

Please use Google Chrome or Internet Explorer browsers. Online OCI form is not compatible with Safari browser. It may NOT work on I-PAD, Tablet, Mobile phone browsers or Apple devices.