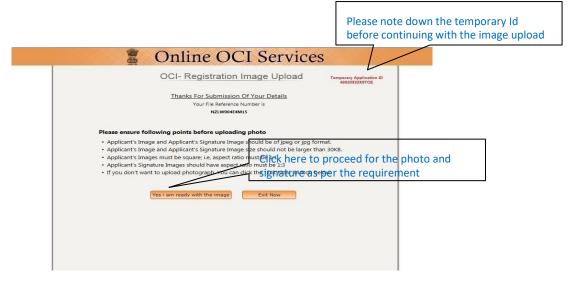

## **Step by Step Instructions**

The completion of the application may take up to 20 minutes Kindly be ready with Scanned copy of the following items before starting the registration process.

| Applicant's Photo                                                     | The height and width of the Applicant Photo must be equal.                                                                                                                                                                                                                                                                                               |  |
|-----------------------------------------------------------------------|----------------------------------------------------------------------------------------------------------------------------------------------------------------------------------------------------------------------------------------------------------------------------------------------------------------------------------------------------------|--|
| The images must be in <b>jpeg or jpg format</b> , with max size 500kb | The <b>minimum</b> dimensions are 200 pixels (width) x 200 pixels (height) The <b>maximum</b> dimensions are 1500 pixels (width) x 1500 pixels (height). The minimum                                                                                                                                                                                     |  |
|                                                                       | dimensions are 200 pixels (width) x 67 pixels (height). The maximum dimensions                                                                                                                                                                                                                                                                           |  |
|                                                                       | are 1500 pixels (width) x 500 pixels (height).                                                                                                                                                                                                                                                                                                           |  |
| Applicant's Signature                                                 | The height and width of the Signature Photo must have aspect ratio 3:1 The                                                                                                                                                                                                                                                                               |  |
| The images must be in <b>jpeg or jpg format</b> , with max size 500kb | minimum dimensions are 200 pixels (width) x 200 pixels (height) The maximum dimensions are 1500 pixels (width) x 1500 pixels (height). The height and width of the Signature Photo must have aspect ratio 1:3. The minimum dimensions are 200 pixels (width) x 67 pixels (height). The maximum dimensions are 1500 pixels (width) x 500 pixels (height). |  |
| Documents                                                             | Max file size allowed for a document file is 1000 <b>kb</b>                                                                                                                                                                                                                                                                                              |  |
| Document-Upload Section of Online OCI-<br>Registration                | Please scan the documents in a single file for each category as mentioned below for uploading.                                                                                                                                                                                                                                                           |  |
|                                                                       | The nent file should be in <b>PDF format</b> An A-4 size page document <b>Colour scanned</b> at <b>100 DPI</b> (Dots per inch resolution) will generate of file of between 200-250 kb.                                                                                                                                                                   |  |