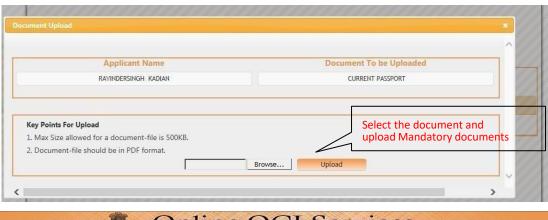

Documents-Uploaded Section of Online OCI- registration. Please upload the documents in the required category as per the list below.

Please note – It is mandatory to upload all the requisite documents on the Govt. Portal. If you don't comply with the requirement then your application will be returned unprocessed since it falls under the "Ineligible category"

| falls under the "Ineligible category  |                                     |                                   |
|---------------------------------------|-------------------------------------|-----------------------------------|
| DOCUMENTS TO                          | BE UPLOADED ON GOV                  | T. WEBISTE                        |
| DOCUMET TITLE                         | OCI IN LIEU OF PIO                  | OCI IN LIEU OF LOST/ DAMGE<br>PIO |
|                                       |                                     |                                   |
| Current Passport                      | Copy of Current Passport            | Copy of Current Passport          |
|                                       | Copy of US Visa if hold a non-US    | Copy of US Visa if hold a non-    |
| Employment / Work Permit              | passport                            | US passport                       |
| Indian Origin                         | n/a                                 | n/a                               |
| Indian Visa                           | n/a                                 | n/a                               |
|                                       | Notarized Sworn Joint Affidavit (if | -                                 |
|                                       | PIO Card was acquired through       | (if PIO Card was acquired         |
| Marriage Certificate                  | spouse)                             | through spouse)                   |
| Naturalization Certificate            | n/a                                 | n/a                               |
| Renunciation Certificate              | n/a                                 | n/a                               |
| Status of Parents in US               | n/a                                 | n/a                               |
| Parental Auth. Form (if below 18 y/o) | Notarized PAF (if below 18 y/o)     | Notarized PAF (if below 18 y/o)   |
|                                       | Copy of PIO Card (first and last    | Copy of lost PIO Card if          |
| PIO Card                              | page)                               | available                         |
| OCI Card                              | n/a                                 | n/a                               |
|                                       | Copy of MC / Divorce Decree /       | Copy of MC / Divorce Decree /     |
|                                       | Death Cert of Spouse whichever      | Death Cert of Spouse whichever    |
|                                       | applies. Apostilled MC if OCI       | applies. Apostilled MC if OCI     |
| Relationship Cert.                    | acquired through spouse.            | acquired through spouse.          |
| Spouse OCI Card                       | n/a                                 | n/a                               |