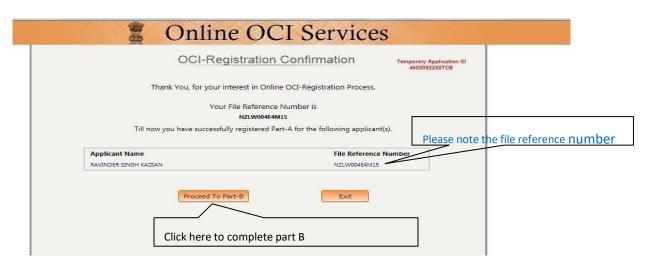

## Please go to following link to start the application: <a href="https://ociservices.gov.in/">https://ociservices.gov.in/</a>

Please use Google Chrome or Internet Explorer browsers. Online OCI form is not compatible with Safari browser. It may NOT work on I-PAD, Tablet, Mobile phone browsers or Apple devices.