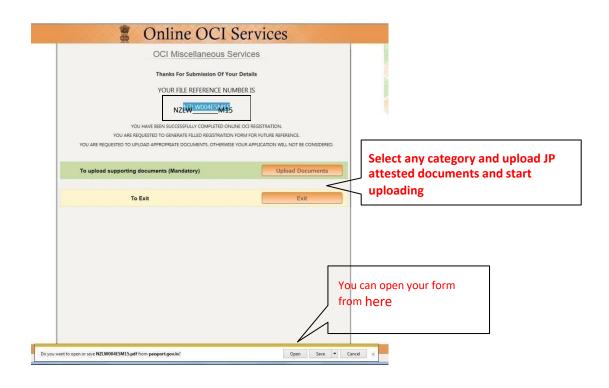

Documents-Uploaded Section of Online OCI- registration. Please upload the documents in the required category as per the list below.

Please note – It is mandatory to upload all the requisite documents on the Govt. Portal. If you don't comply with the requirement then your application will be returned unprocessed since it falls under the "Ineligible category"

| falls under the "Ineligible category  |                                     |                                   |
|---------------------------------------|-------------------------------------|-----------------------------------|
| DOCUMENTS TO                          | BE UPLOADED ON GOV                  | T. WEBISTE                        |
| DOCUMET TITLE                         | OCI IN LIEU OF PIO                  | OCI IN LIEU OF LOST/ DAMGE<br>PIO |
|                                       |                                     |                                   |
| Current Passport                      | Copy of Current Passport            | Copy of Current Passport          |
|                                       | Copy of US Visa if hold a non-US    | Copy of US Visa if hold a non-    |
| Employment / Work Permit              | passport                            | US passport                       |
| Indian Origin                         | n/a                                 | n/a                               |
| Indian Visa                           | n/a                                 | n/a                               |
|                                       | Notarized Sworn Joint Affidavit (if | -                                 |
|                                       | PIO Card was acquired through       | (if PIO Card was acquired         |
| Marriage Certificate                  | spouse)                             | through spouse)                   |
| Naturalization Certificate            | n/a                                 | n/a                               |
| Renunciation Certificate              | n/a                                 | n/a                               |
| Status of Parents in US               | n/a                                 | n/a                               |
| Parental Auth. Form (if below 18 y/o) | Notarized PAF (if below 18 y/o)     | Notarized PAF (if below 18 y/o)   |
|                                       | Copy of PIO Card (first and last    | Copy of lost PIO Card if          |
| PIO Card                              | page)                               | available                         |
| OCI Card                              | n/a                                 | n/a                               |
|                                       | Copy of MC / Divorce Decree /       | Copy of MC / Divorce Decree /     |
|                                       | Death Cert of Spouse whichever      | Death Cert of Spouse whichever    |
|                                       | applies. Apostilled MC if OCI       | applies. Apostilled MC if OCI     |
| Relationship Cert.                    | acquired through spouse.            | acquired through spouse.          |
| Spouse OCI Card                       | n/a                                 | n/a                               |