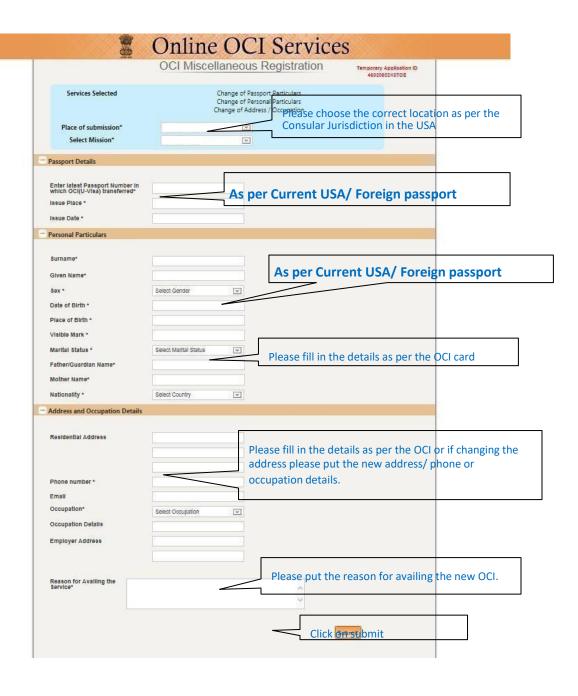

|                                       |            |
|                  |                        |                                 |                                       |            |
| # FILLUP ANY O   | NE OF THE FOLLOWING    | TWO FIELDS AS RECORDED IN THE O | CI REGISTRATION CERTIFICATE / U-VISA  |            |
| Da               | ite Of Birth *         |                                 |                                       |            |
| Мо               | other's Name *         |                                 |                                       |            |
|                  |                        |                                 |                                       |            |

Enter the details as per the **OCI** card in all these sections.