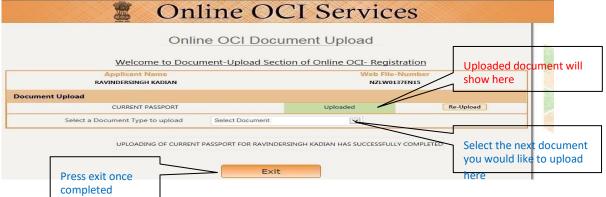

Documents-Uploaded Section of Online OCI- registration. Please upload the documents in the required category as per the list below.

Please note – It is mandatory to upload all the requisite documents on the Govt. Portal. If you don't comply with the requirement then your application will be returned unprocessed since it falls under the "Ineligible category"

| falls under the "Ineligible category  |                                     |                                   |
|---------------------------------------|-------------------------------------|-----------------------------------|
| DOCUMENTS TO                          | BE UPLOADED ON GOV                  | T. WEBISTE                        |
| DOCUMET TITLE                         | OCI IN LIEU OF PIO                  | OCI IN LIEU OF LOST/ DAMGE<br>PIO |
|                                       |                                     |                                   |
| Current Passport                      | Copy of Current Passport            | Copy of Current Passport          |
|                                       | Copy of US Visa if hold a non-US    | Copy of US Visa if hold a non-    |
| Employment / Work Permit              | passport                            | US passport                       |
| Indian Origin                         | n/a                                 | n/a                               |
| Indian Visa                           | n/a                                 | n/a                               |
|                                       | Notarized Sworn Joint Affidavit (if | -                                 |
|                                       | PIO Card was acquired through       | (if PIO Card was acquired         |
| Marriage Certificate                  | spouse)                             | through spouse)                   |
| Naturalization Certificate            | n/a                                 | n/a                               |
| Renunciation Certificate              | n/a                                 | n/a                               |
| Status of Parents in US               | n/a                                 | n/a                               |
| Parental Auth. Form (if below 18 y/o) | Notarized PAF (if below 18 y/o)     | Notarized PAF (if below 18 y/o)   |
|                                       | Copy of PIO Card (first and last    | Copy of lost PIO Card if          |
| PIO Card                              | page)                               | available                         |
| OCI Card                              | n/a                                 | n/a                               |
|                                       | Copy of MC / Divorce Decree /       | Copy of MC / Divorce Decree /     |
|                                       | Death Cert of Spouse whichever      | Death Cert of Spouse whichever    |
|                                       | applies. Apostilled MC if OCI       | applies. Apostilled MC if OCI     |
| Relationship Cert.                    | acquired through spouse.            | acquired through spouse.          |
| Spouse OCI Card                       | n/a                                 | n/a                               |