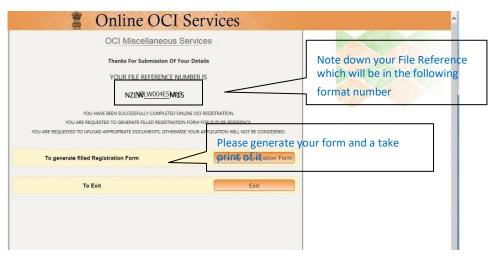

Documents-Uploaded Section of Online OCI- registration. Please upload the documents in the required category as per the list below.

Please note – It is mandatory to upload all the requisite documents on the Govt. Portal. If you don't comply with the requirement then your application will be returned unprocessed since it falls under the "Ineligible category"