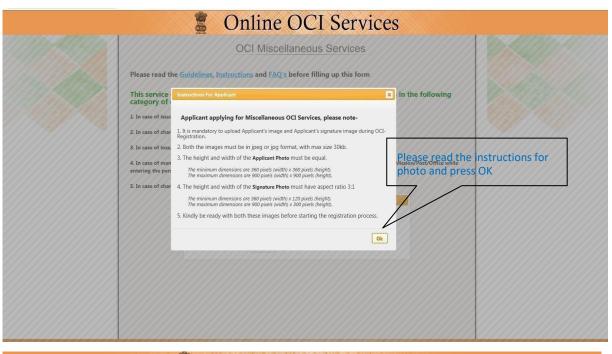

## **Step by Step Instructions**

The completion of the application may take up to 20 minutes Kindly be ready with Scanned copy of the following items before starting the registration process.

| Applicant's Photo                                                     | The height and width of the Applicant Photo must be equal.                                                                                                                                                                                                                                                                                               |  |
|-----------------------------------------------------------------------|----------------------------------------------------------------------------------------------------------------------------------------------------------------------------------------------------------------------------------------------------------------------------------------------------------------------------------------------------------|--|
| The images must be in <b>jpeg or jpg format</b> , with max size 500kb | The <b>minimum</b> dimensions are 200 pixels (width) x 200 pixels (height) The <b>maximum</b> dimensions are 1500 pixels (width) x 1500 pixels (height). The minimum                                                                                                                                                                                     |  |
|                                                                       | dimensions are 200 pixels (width) x 67 pixels (height). The maximum dimensions                                                                                                                                                                                                                                                                           |  |
|                                                                       | are 1500 pixels (width) x 500 pixels (height).                                                                                                                                                                                                                                                                                                           |  |
| Applicant's Signature                                                 | The height and width of the Signature Photo must have aspect ratio 3:1 The                                                                                                                                                                                                                                                                               |  |
| The images must be in <b>jpeg or jpg format</b> , with max size 500kb | minimum dimensions are 200 pixels (width) x 200 pixels (height) The maximum dimensions are 1500 pixels (width) x 1500 pixels (height). The height and width of the Signature Photo must have aspect ratio 1:3. The minimum dimensions are 200 pixels (width) x 67 pixels (height). The maximum dimensions are 1500 pixels (width) x 500 pixels (height). |  |
| Documents                                                             | Max file size allowed for a document file is 1000 <b>kb</b>                                                                                                                                                                                                                                                                                              |  |
| Document-Upload Section of Online OCI-<br>Registration                | Please scan the documents in a single file for each category as mentioned below for uploading.                                                                                                                                                                                                                                                           |  |
|                                                                       | The nent file should be in <b>PDF format</b> An A-4 size page document <b>Colour scanned</b> at <b>100 DPI</b> (Dots per inch resolution) will generate of file of between 200-250 kb.                                                                                                                                                                   |  |